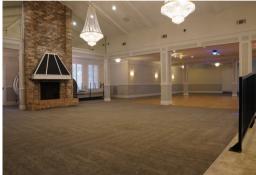

# **The Kingsland Ballroom Pricing**

STANDING CAPACITY OF 242. SEATED DINNER CAPACITY OF 125-150. \*\*\*PAYMENT DUE IN FULL 90 DAYS IN ADVANCE\*\*\*